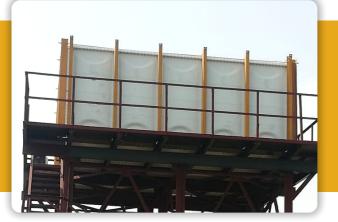

#### Overhead Application:-

Tanks on Staging: The tanks can be assembled over Steel / RCC staging at any height. Tanks on the roof of building: The tanks can be installed on the columns of roof of any building (Multistory Complexes)

## **Site Photographs**

Skid Base

**Skid Base** 

1 Mtr Height Tank

**Installation of Base** 

1 Mtr Height Tank

1 Mtr Height Tank

2 Mtr Height Tank