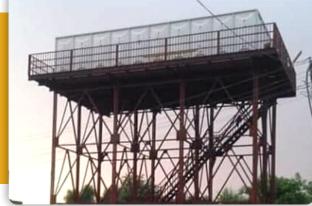

#### Overhead Application:-

Tanks on Staging: The tanks can be assembled over Steel / RCC staging at any height. Tanks on the roof of building: The tanks can be installed on the columns of roof of any building (Multistory Complexes)

## **Site Photographs**

Skid Base

**Skid Base** 

1 Mtr Height Tank

**Installation of Base** 

1 Mtr Height Tank

1 Mtr Height Tank

2 Mtr Height Tank