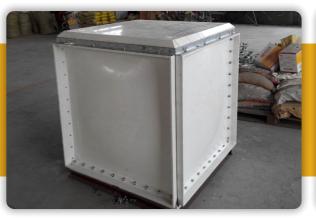

#### **SMC/GRP PANEL WATER TANK**

SMC Panel Type Tanks are made of Sheet Moulding Compound (SMC) which comprises of Glass Fibre, Polyester Resins, Catalyst and Fillers. The material is then fed into Hot Pressed Compression Moulding Hydraulic Presses to manufacture compression moulded Glass Fibre Reinforced Polyester (GRP) Panels. The GRP Panels are moulded at a temperature of 150°C and a compressive pressure of 50bar. At this elevated temperature the styrene (Manomer) which is present in the raw material (SMC) gets evaporated thereby making these hot pressed GRP panels highly compatible for storing potable drinking water.

#### THE UNBEATABLE ADVANTAGES

- Maintains the quality of stored water for longer duration
- F Light Weight, extremely strong and durable panels
- **©** Easy to handle and transport
- @ Easy for plumbers and technicians who use conventional tools
- @ Easy to assemble any size at any site
- 100% safe for drinking water storage as tanks are made from FDA approval grades of material
- reasy to dismantle and shift
- Easy to increase or decrease the size
- Ideal for storing water right from sub-zero to extremely hot climates
- Proven life of over 50 years even in the worst climates of the world
- Water storage and transportation in the dry lands
- Water and waste water storage in effluent treatment plants
- Water storage in chemical, pharmaceutical and corrosive factory areas