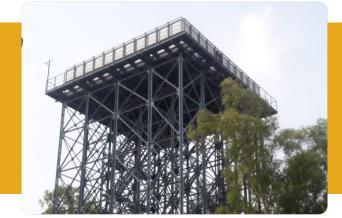

#### Overhead Application:-

Tanks on Staging: The tanks can be assembled over Steel / RCC staging at any height. Tanks on the roof of building: The tanks can be installed on the columns of roof of any building (Multistory Complexes)

## **Site Photographs**

Skid Base

**Skid Base** 

1 Mtr Height Tank

**Installation of Base** 

1 Mtr Height Tank

1 Mtr Height Tank

2 Mtr Height Tank