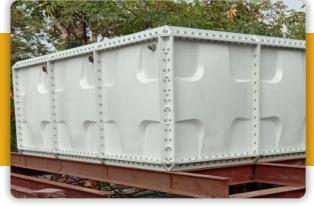

#### **SMC/GRP PANEL WATER TANK**

SMC Panel Type Tanks are made of Sheet Moulding Compound (SMC) which comprises of Glass Fibre, Polyester Resins, Catalyst and Fillers. The material is then fed into Hot Pressed Compression Moulding Hydraulic Presses to manufacture compression moulded Glass Fibre Reinforced Polyester (GRP) Panels. The GRP Panels are moulded at a temperature of 150°C and a compressive pressure of 50bar. At this elevated temperature the styrene (Manomer) which is present in the raw material (SMC) gets evaporated thereby making these hot pressed GRP panels highly compatible for storing potable drinking water.

#### Ground Level:-

The Panel Tanks are assembled on the steel skid base kept over RCC / Brick wall arrangement which is made at every 1m center to center.

## **Site Photographs**

Skid Base

**Skid Base** 

1 Mtr Height Tank

**Installation of Base** 

1 Mtr Height Tank

1 Mtr Height Tank

2 Mtr Height Tank