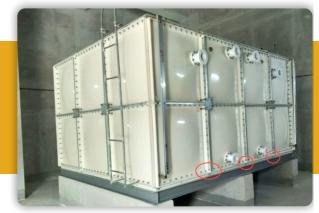

#### **SMC/GRP PANEL WATER TANK**

SMC Panel Type Tanks are made of Sheet Moulding Compound (SMC) which comprises of Glass Fibre, Polyester Resins, Catalyst and Fillers. The material is then fed into Hot Pressed Compression Moulding Hydraulic Presses to manufacture compression moulded Glass Fibre Reinforced Polyester (GRP) Panels. The GRP Panels are moulded at a temperature of 150°C and a compressive pressure of 50bar. At this elevated temperature the styrene (Manomer) which is present in the raw material (SMC) gets evaporated thereby making these hot pressed GRP panels highly compatible for storing potable drinking water.

#### Ground Level:-

The Panel Tanks are assembled on the steel skid base kept over RCC / Brick wall arrangement which is made at every 1m center to center.

## **Site Photographs**

Skid Base

**Skid Base** 

1 Mtr Height Tank

**Installation of Base** 

1 Mtr Height Tank

1 Mtr Height Tank

2 Mtr Height Tank