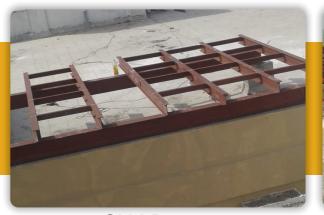

#### Ground Level:-

The Panel Tanks are assembled on the steel skid base kept over RCC / Brick wall arrangement which is made at every 1m center to center.

## **Site Photographs**

Skid Base

**Skid Base** 

1 Mtr Height Tank

**Installation of Base** 

1 Mtr Height Tank

1 Mtr Height Tank

2 Mtr Height Tank