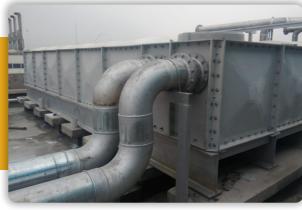

#### Overhead Application:-

Tanks on Staging: The tanks can be assembled over Steel / RCC staging at any height. Tanks on the roof of building: The tanks can be installed on the columns of roof of any building (Multistory Complexes)

## **Site Photographs**

Skid Base

**Skid Base** 

1 Mtr Height Tank

**Installation of Base** 

1 Mtr Height Tank

1 Mtr Height Tank

2 Mtr Height Tank