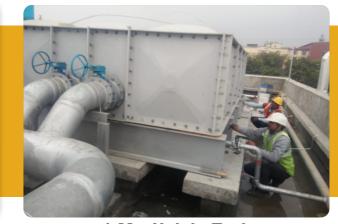

#### **SMC/GRP PANEL WATER TANK**

SMC Panel Type Tanks are made of Sheet Moulding Compound (SMC) which comprises of Glass Fibre, Polyester Resins, Catalyst and Fillers. The material is then fed into Hot Pressed Compression Moulding Hydraulic Presses to manufacture compression moulded Glass Fibre Reinforced Polyester (GRP) Panels. The GRP Panels are moulded at a temperature of 150°C and a compressive pressure of 50bar. At this elevated temperature the styrene (Manomer) which is present in the raw material (SMC) gets evaporated thereby making these hot pressed GRP panels highly compatible for storing potable drinking water.

#### **APPLICATIONS**

- For storing potable drinking water above the roof, overhead, ground level, basement and as well as in special cases as sump.
- Fire-fighting tanks Ideal for water storage for fire fighting operations.
- **Water treatment plants** RO Plants / DM Plants for storing both raw water and treated
- Fighly chlorinated water / sea water for desalination plants.
- **Rainwater harvesting** storage reservoirs.
- **Over Head Water storage** in multistoried buildings, Hospitals, Malls, Hotels, etc.