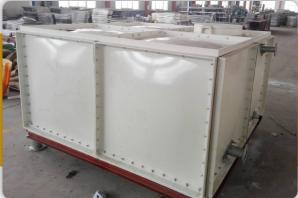

#### **SMC/GRP PANEL WATER TANK**

SMC Panel Type Tanks are made of Sheet Moulding Compound (SMC) which comprises of Glass Fibre, Polyester Resins, Catalyst and Fillers. The material is then fed into Hot Pressed Compression Moulding Hydraulic Presses to manufacture compression moulded Glass Fibre Reinforced Polyester (GRP) Panels. The GRP Panels are moulded at a temperature of 150°C and a compressive pressure of 50bar. At this elevated temperature the styrene (Manomer) which is present in the raw material (SMC) gets evaporated thereby making these hot pressed GRP panels highly compatible for storing potable drinking water.

#### Ground Level:-

The Panel Tanks are assembled on the steel skid base kept over RCC / Brick wall arrangement which is made at every 1m center to center.

## **Site Photographs**

Skid Base

**Skid Base** 

1 Mtr Height Tank

**Installation of Base** 

1 Mtr Height Tank

1 Mtr Height Tank

2 Mtr Height Tank