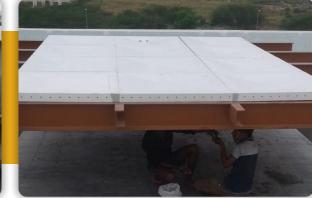

#### Overhead Application:-

Tanks on Staging: The tanks can be assembled over Steel / RCC staging at any height. Tanks on the roof of building: The tanks can be installed on the columns of roof of any building (Multistory Complexes)

## **Site Photographs**

Skid Base

**Skid Base** 

1 Mtr Height Tank

**Installation of Base** 

1 Mtr Height Tank

1 Mtr Height Tank

2 Mtr Height Tank