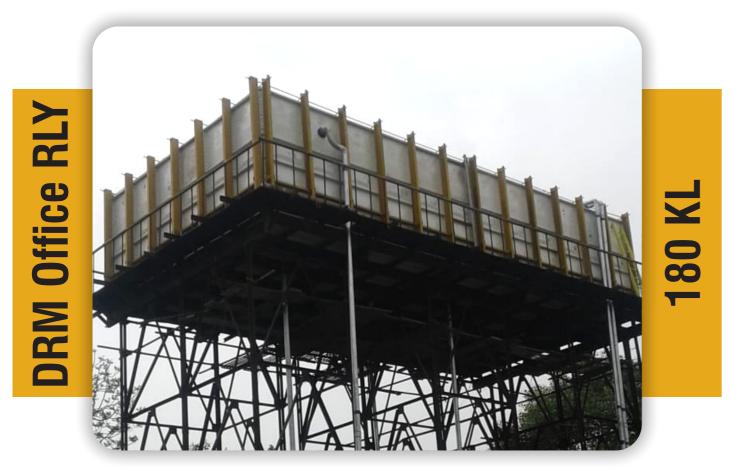

#### Overhead Application:-

Tanks on Staging: The tanks can be assembled over Steel / RCC staging at any height. Tanks on the roof of building: The tanks can be installed on the columns of roof of any building (Multistory Complexes)

**RML Hospital** 

**Diwana Railway Station** 

**Garhi Harsaru Railway Station** 

1 Mtr Height Tank

SMC Tank of 242KL (Shakurbasti Railway Station)

3 Mtr Height Tank