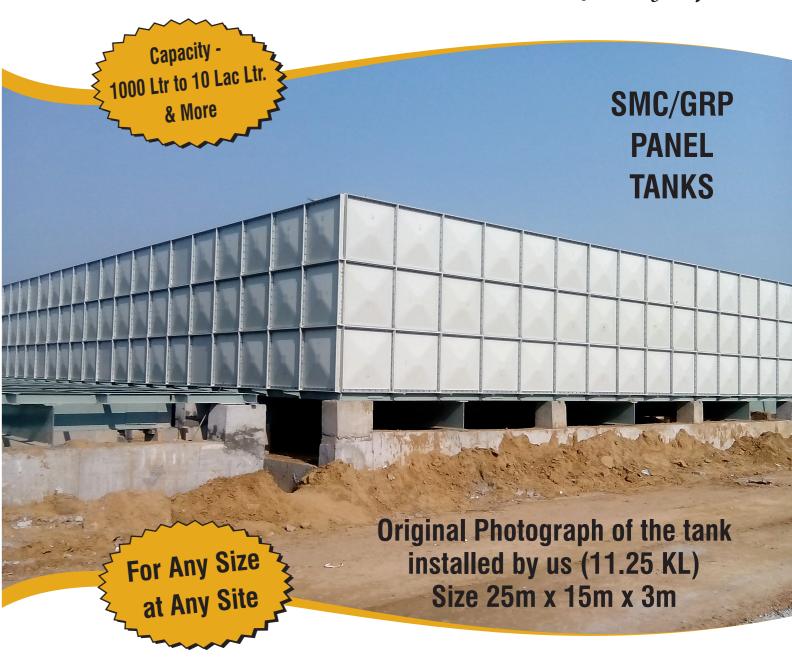

#### **SMC/GRP PANEL WATER TANK**

SMC Panel Type Tanks are made of Sheet Moulding Compound (SMC) which comprises of Glass Fibre, Polyester Resins, Catalyst and Fillers. The material is then fed into Hot Pressed Compression Moulding Hydraulic Presses to manufacture compression moulded Glass Fibre Reinforced Polyester (GRP) Panels. The GRP Panels are moulded at a temperature of 150°C and a compressive pressure of 50bar. At this elevated temperature the styrene (Manomer) which is present in the raw material (SMC) gets evaporated thereby making these hot pressed GRP panels highly compatible for storing potable drinking water.

#### **ASSEMBLY OF PANEL TANKS**

SMC/GRP Panel Tanks can be installed at :-

#### Ground Level:-

The Panel Tanks are assembled on the steel skid base kept over RCC / Brick wall arrangement which is made at every 1m center to center.

#### Overhead Application:-

Tanks on Staging: The tanks can be assembled over Steel / RCC staging at any height. Tanks on the roof of building: The tanks can be installed on the columns of roof of any building (Multistory Complexes)