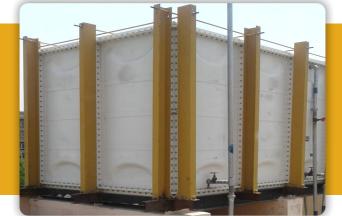

#### Overhead Application:-

Tanks on Staging: The tanks can be assembled over Steel / RCC staging at any height. Tanks on the roof of building: The tanks can be installed on the columns of roof of any building (Multistory Complexes)

Rashtrapati Bhawan Delhi

**Big Capacity Tanks of 3 Mtr Height** 

Experience of more then One Thousand Installations